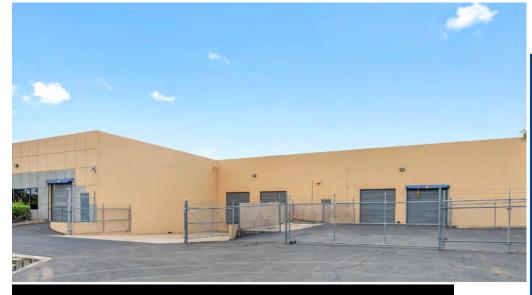

#### \$1.00/SF Broker Bonus\*

\*Minimum 5 year deal \*Lease signed by December 10, 2023 \*Applies to full building tenant only

-10-

----

#### Business Park Dr Vista, CA 92081

11110

2630

### FOR LEASE | 12,958 - 26,320 SF | \$1.35/SF NNN

# PROPERTY HIGHLIGHTS





**2,000 Amps,** 277/480v





Sprinklered

New asphalt & exterior paint



# FLOOR & SITE PLAN



## PROPERTY **PHOTOS**



### THE 78 CORRIDOR

**12 mins** Palomar Health Center

**10 mins** North City 8 mins Historic Downtown Vista **14 mins** Carlsbad Village **15 mins** Downtown Oceanside

From tech startups to life sciences and communications, North County is the place where innovation and lifestyle collide. Here, in the five forward-thinking communities that comprise the 78 Corridor, creative leaders are gathering to continue this momentum of innovation and success. A growing interest in walkable and live-work-play urban experiences are breathing new life into downtowns creating urban hubs for innovative people and entrepreneurs to gather.



### THE 78 CORRIDOR

#### Healthcare