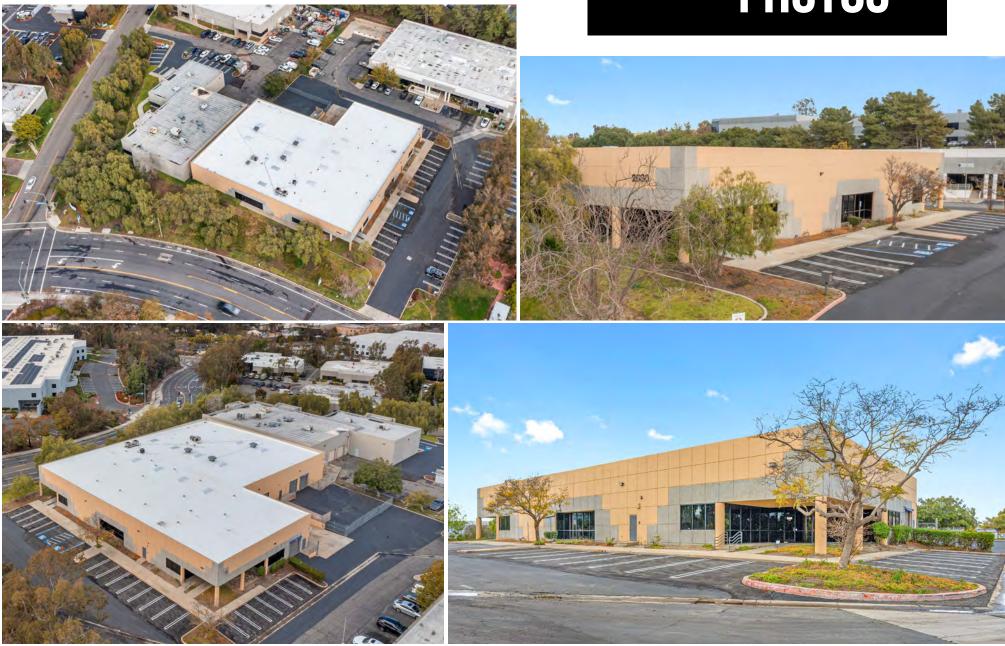

#### \$1.00/SF Broker Bonus\*

\*Minimum 5 year deal \*Lease signed by December 10, 2023 \*Applies to full building tenant only

-10-

----

#### Business Park Dr Vista, CA 92081

11110

2630

### FOR LEASE | 12,958 - 26,320 SF | \$1.35/SF NNN

# PROPERTY HIGHLIGHTS





**2,000 Amps,** 277/480v





Sprinklered

New asphalt & exterior paint



# FLOOR & SITE PLAN



## PROPERTY **PHOTOS**



### THE 78 CORRIDOR

**12 mins** Palomar Health Center

**10 mins** North City 8 mins Historic Downtown Vista **14 mins** Carlsbad Village **15 mins** Downtown Oceanside

From tech startups to life sciences and communications, North County is the place where innovation and lifestyle collide. Here, in the five forward-thinking communities that comprise the 78 Corridor, creative leaders are gathering to continue this momentum of innovation and success. A growing interest in walkable and live-work-play urban experiences are breathing new life into downtowns creating urban hubs for innovative people and entrepreneurs to gather.



### THE 78 CORRIDOR

#### Healthcare

Academic medical centers and clinically-focused hospitals provide high-quality primary care and specialties that have achieve