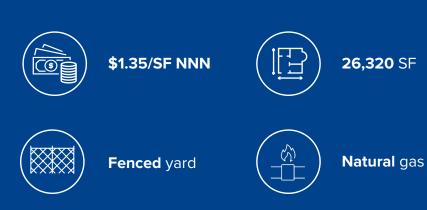

### FOR LEASE | 12,958 - 26,320 SF | \$1.35/SF NNN

# PROPERTY HIGHLIGHTS

**2,000 Amps,** 277/480v

Sprinklered

New asphalt & exterior paint