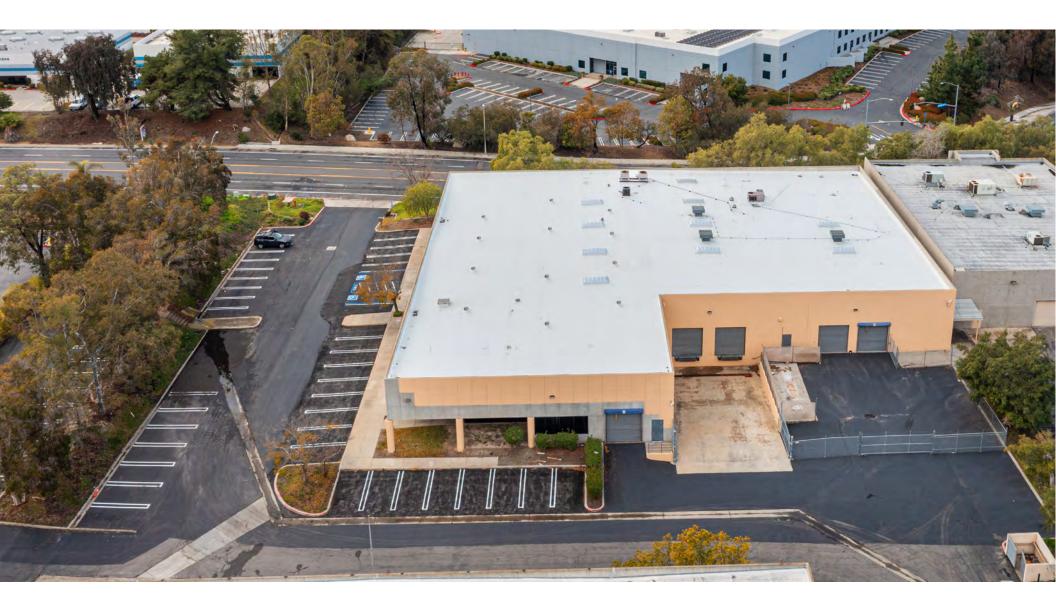

#### Business Park Dr Vista, CA 92081

11110

2630

### FOR LEASE | 12,958 - 26,320 SF | \$1.35/SF NNN

# PROPERTY HIGHLIGHTS

**2,000 Amps,** 277/480v

Sprinklered

New asphalt & exterior paint