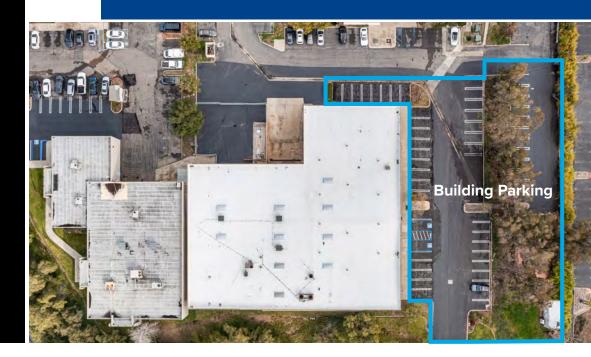

#### \$1.00/SF Broker Bonus\*

\*Minimum 5 year deal \*Lease signed by December 10, 2023 \*Applies to full building tenant only

-10-

----

#### Business Park Dr Vista, CA 92081

11110

2630

### FOR LEASE | 12,958 - 26,320 SF | \$1.35/SF NNN

# PROPERTY HIGHLIGHTS





**2,000 Amps,** 277/480v





Sprinklered

New asphalt & exterior paint



# FLOOR & SITE PLAN



## PROPERTY **PHOTOS**



### THE 78 CORRIDOR

**12 mins** Palomar Health Center

**10 mins** North City 8 mins Historic Downtown Vista **14 mins** Carlsbad Village **15 mins** Downtown Oceanside

From tech startups to life sciences and communications, North County is the place where innovation and lifestyle collide. Here, in the five forward-thinking communities that comprise the 78 Corridor, creative leaders are gathering to continue this momentum of innovation and success. A growing interest in walkable and live-work-play urban experiences are breathing new life into downtowns creating urban hubs for innovative people and entrepreneurs to gather.



### THE 78 CORRIDOR

#### Healthcare

Academic medical centers and clinically-focused hospitals provide high-quali