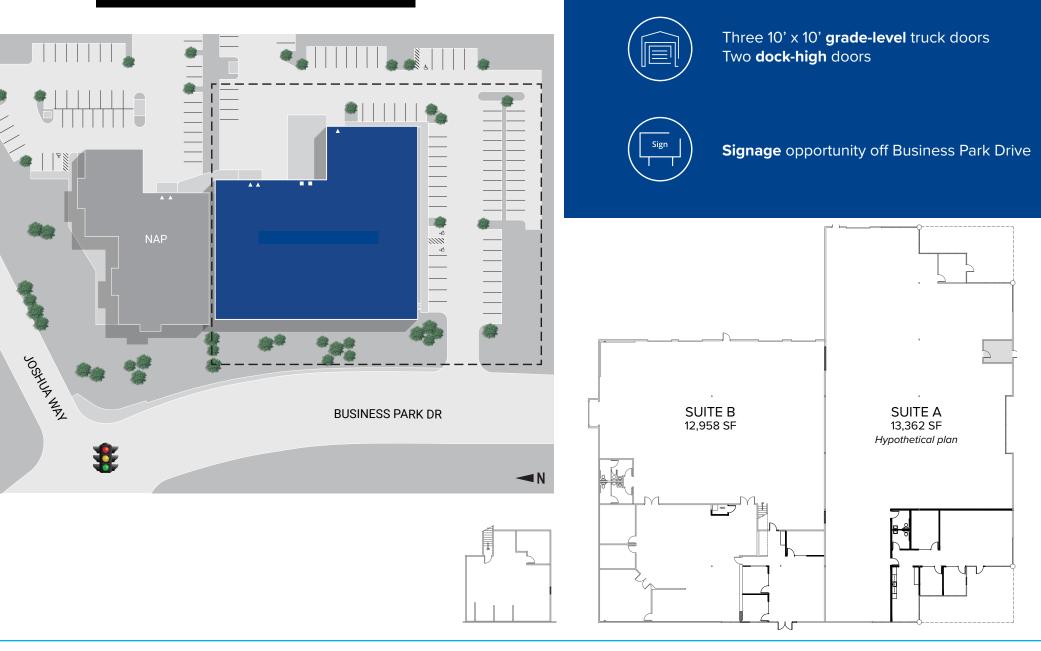

#### \$1.00/SF Broker Bonus\*

\*Minimum 5 year deal \*Lease signed by December 10, 2023 \*Applies to full building tenant only

-10-

----

#### Business Park Dr Vista, CA 92081

11110

2630

### FOR LEASE | 12,958 - 26,320 SF | \$1.35/SF NNN

# PROPERTY HIGHLIGHTS





**2,000 Amps,** 277/480v





Sprinklered

New asphalt & exterior paint



# FLOOR & SITE PLAN



## PROPERTY **PHOTOS**



### THE 78 CORRIDOR

**12 mins** Palomar Health Center

**10 mins** North City 8 mins Historic Downtown Vista **14 mins** Carlsbad Village **15 mins** Downtown Oceanside

From tech startups to life sciences and communications, North County is the place where innovation and lifestyle collide. Here, in the five forward-thinking communities that comprise the 78 Corridor, creative leaders are gathering to continue this momentum of innovation and success. A growing interest in walkable and live-work-play urban experiences are breathing new life into downtowns creating urban hubs for innovative people and entrepreneurs to gather.



### THE 78 CORRIDOR

#### Healthcare

Academic medical centers and clinically-focused hospitals provide high-quality primary care and spe